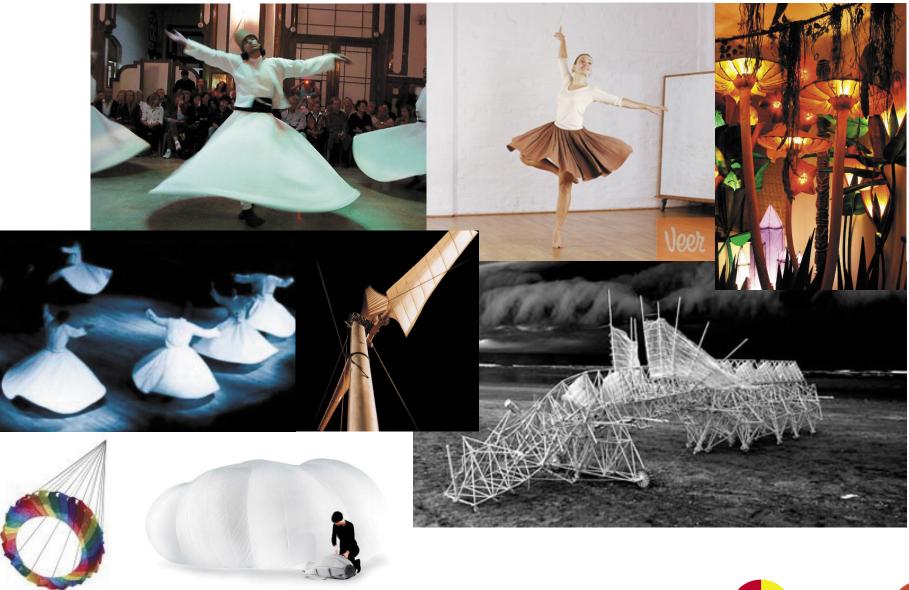

Explore the potential of using windfarms to create both a positive impact on the visual landscape and a positive impact on local tourism



# **Research Summary**

- Amec's Ray Estate windfarm proposals
  - Twenty wind turbines
  - Energy for 25% of households in Northumberland
  - Situated in countryside with diverse wildlife & plant species
  - Area is not often frequented by tourists
  - Nearby Kielder draws the majority of visitors to the area
- Belsey Hall visit
  - Juxtaposing contemporary ideas with heritage
  - Relatively featureless site made interesting through new installation









# **Our Interpretation:**

- Create a landmark with a positive effect on local identity and community
- Realise a strong connection between physical form and conceptual idea







# Inspiration









# **Concept:** Perpetua

Structures created through wind-powered movement

- Expressing the power of wind in a visual way
- Translating this natural resource into an atmospheric and usable space
- Using wind turbines to attract visitors to experience the landscape
- Varying scales allow users to interact with the site
- Mediating the scale of the landscape, the turbines and the person
- Creates a memorable and beautiful experience



# Variations





#### **Examples for Use**



- Open air theatre
- Wedding
- Art installation
- Event space
- Storytelling
- Meeting space



## **Potential Materials**



- Rip stop nylon
- Canvas
- Mylar
- Plastic textile
- Translucent fabrics



# **Realisation for Exhibition**







# The End... or the beginning?