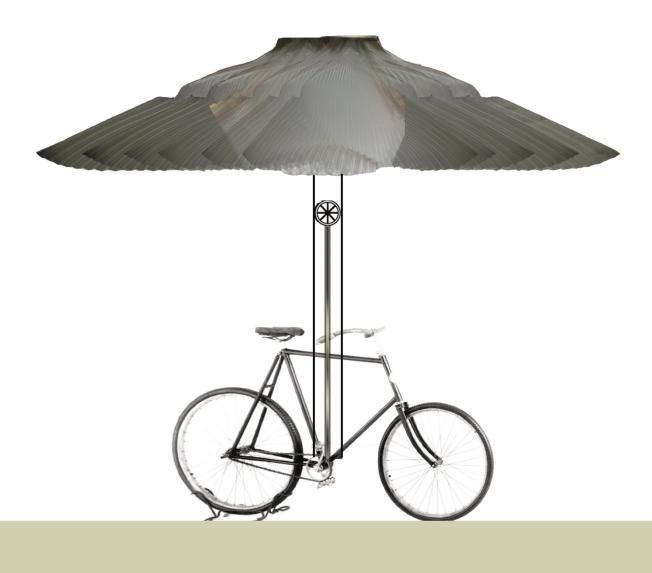

# **Concept:** Perpetua

Structures created through wind-powered movement

- Expressing the power of wind in a visual way
- Translating this natural resource into an atmospheric and usable space
- Using wind turbines to attract visitors to experience the landscape
- Varying scales allow users to interact with the site
- Mediating the scale of the landscape, the turbines and the person
- Creates a memorable and beautiful experience

## **Potential Materials**

- Rip stop nylon
- Canvas
- Mylar
- Plastic textile
- Translucent fabrics