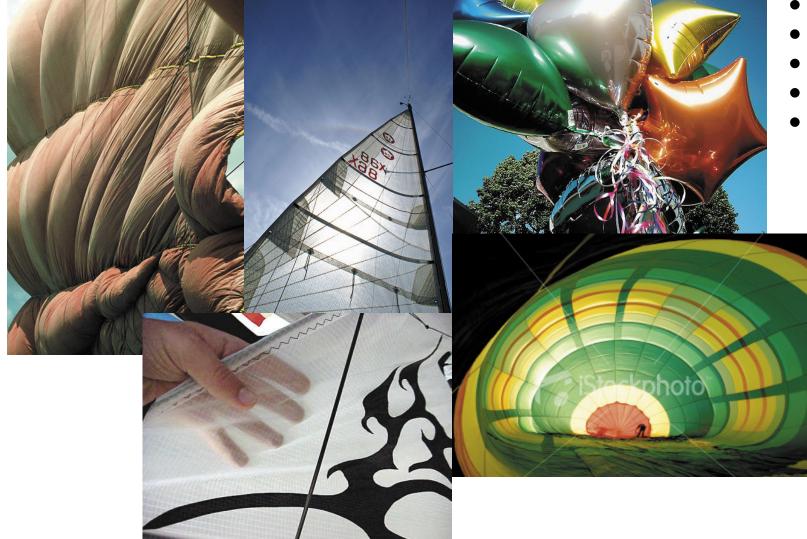

# Inspiration

# **Concept:** Perpetua

Structures created through wind-powered movement

- Expressing the power of wind in a visual way
- Translating this natural resource into an atmospheric and usable space
- Using wind turbines to attract visitors to experience the landscape
- Varying scales allow users to interact with the site
- Mediating the scale of the landscape, the turbines and the person
- Creates a memorable and beautiful experience