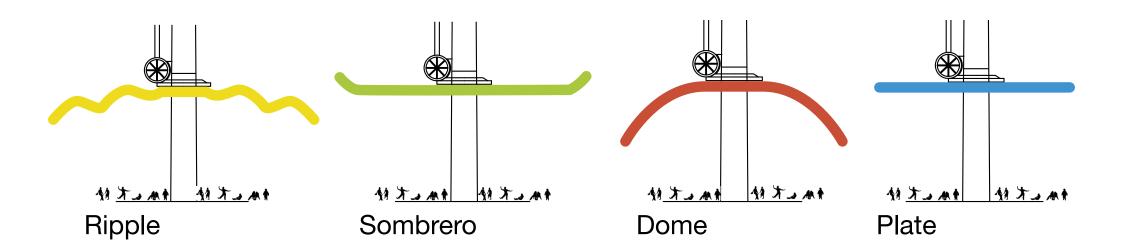

Hall visit
  - Juxtaposing contemporary ideas with heritage
  - Relatively featureless site made interesting through new installation









# **Our Interpretation:**

- Create a landmark with a positive effect on local identity and community
- Realise a strong connection between physical form and conceptual idea







# Inspiration









# **Concept:** Perpetua

Structures created through wind-powered movement

- Expressing the power of wind in a visual way
- Translating this natural resource into an atmospheric and usable space
- Using wind turbines to attract visitors to experience the landscape
- Varying scales allow users to interact with the site
- Mediating the scale of the landscape, the turbines and the person
- Creates a memorable and beautiful experience



# Variations





#### **Examples for Use**



- Open air theatre
- Wedding
- Art installation
- Event space
- Storytelling
- Meeting space



## **Potential Materials**



- Rip stop nylon
- Canvas
- Mylar
- Plastic textile
- Translucent fabrics



# **Realisation for Exhibition**







# The End... or the beginning?