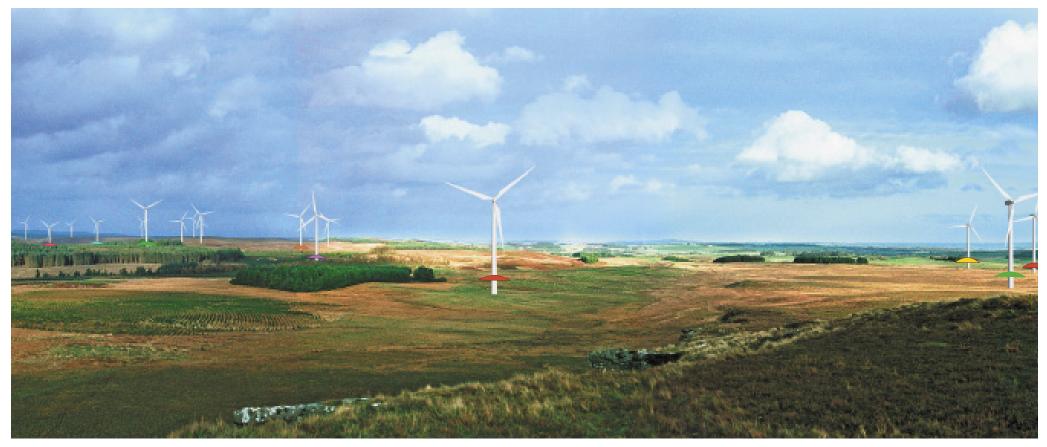

# **Research Summary**

- Amec's Ray Estate windfarm proposals
  - Twenty wind turbines
  - Energy for 25% of households in Northumberland
  - Situated in countryside with diverse wildlife & plant species
  - Area is not often frequented by tourists
  - Nearby Kielder draws the majority of visitors to the area
- Belsey Hall visit
  - Juxtaposing contemporary ideas with heritage
  - Relatively featureless site made interesting through new installation

# **Our Interpretation:**

- Create a landmark with a positive effect on local identity and community
- Realise a strong connection between physical form and conceptual idea

# **Concept:** Perpetua

Structures created through wind-powered movement

- Expressing the power of wind in a visual way
- Translating this natural resource into an atmospheric and usable space
- Using wind turbines to attract visitors to experience the landscape
- Varying scales allow users to interact with the site
- Mediating the scale of the landscape, the turbines and the person
- Creates a memorable and beautiful experience