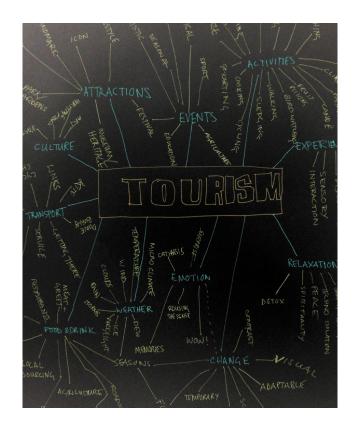

Dott07's Brief:**

Explore the potential of using windfarms to create both a positive impact on the visual landscape and a positive impact on local tourism



# **Research Summary**

- Amec's Ray Estate windfarm proposals
  - Twenty wind turbines
  - Energy for 25% of households in Northumberland
  - Situated in countryside with diverse wildlife & plant species
  - Area is not often frequented by tourists
  - Nearby Kielder draws the majority of visitors to the area
- Belsey Hall visit
  - Juxtaposing contemporary ideas with heritage
  - Relatively featureless site made interesting through new installation









# **Our Interpretation:**

- Create a landmark with a positive effect on local identity and community
- Realise a strong connection between physical form and conceptual idea







# Inspiration









# **Concept:** Perpetua

Structures created through wind-powered movement

- Expressing the power of wind in a visual way
- Translating this natural resource into an atmospheric and usable space
- Using wind turbines to attract visitors to experience the landscape
- Varying scales allow users to interact with the site
- Mediating the scale of the landscape, the turbines and the person
- Creates a memorable and beautiful experience



# Variations





#### **Examples for Use**



- Open air theatre
- Wedding
- Art installation
- Event space
- Storytelling
- Meeting space



## **Potential Materials**



- Rip stop nylon
- Canvas
- Mylar
- Plastic textile
- Translucent fabrics



# **Realisation for Exhibition**







# The End... or the beginning?