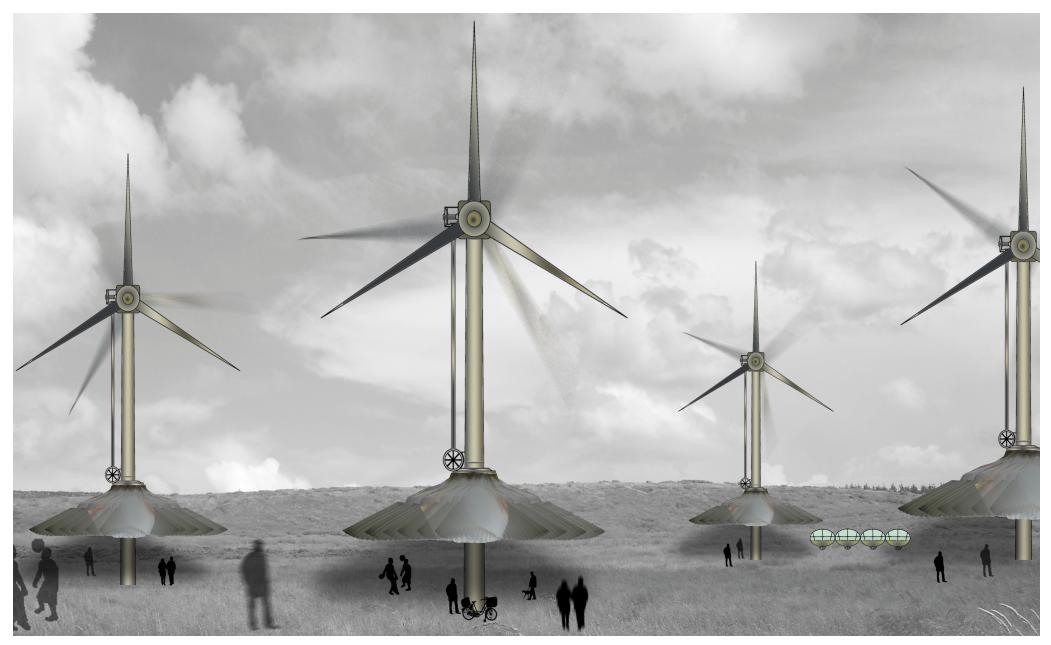

# **Concept:** Perpetua

Structures created through wind-powered movement

- Expressing the power of wind in a visual way
- Translating this natural resource into an atmospheric and usable space
- Using wind turbines to attract visitors to experience the landscape
- Varying scales allow users to interact with the site
- Mediating the scale of the landscape, the turbines and the person
- Creates a memorable and beautiful experience